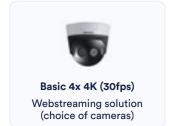

# **Camera options**

The camera option depents on the field of view and budget of the project. IQ-SP supports 5 different camera types:

# **IQSP Packages** Depending on budget and requirements

|                                            | Club                                                                                    | Pro/Pro+                                                                                                           | Premium                                                                                                        |
|--------------------------------------------|-----------------------------------------------------------------------------------------|--------------------------------------------------------------------------------------------------------------------|----------------------------------------------------------------------------------------------------------------|
|                                            | Ideal for grass root<br>clubs and analytical<br>packages live stream to<br>social media | Full broadcast<br>capability with Pro+.<br>Ideal for indoor courts/<br>smaller field for full<br>broadcast quality | Full broadcast<br>capabilities & high<br>quality. Ideal for all<br>sports. Scalable to<br>include side cameras |
| Camera                                     | Basic 4×4K                                                                              | Choice of cameras / IQ-xCam (2c)                                                                                   | IQ-xCam (4c)                                                                                                   |
| IQSP Server (included)                     | 19" Lite Server                                                                         | 19" 2U Pro Server                                                                                                  | 19" 2U Premium Server                                                                                          |
| Multicamera streams                        | 1 (Only AI)                                                                             | Up to 5                                                                                                            | Up to 5                                                                                                        |
| Multicamera operation with side cams       | ×                                                                                       | ×                                                                                                                  | <b>~</b>                                                                                                       |
| Manual camera control and tracking         | ×                                                                                       | <b>~</b>                                                                                                           | <b>~</b>                                                                                                       |
| Views available                            | Tactical only                                                                           | Tactical/Broadcast                                                                                                 | Tactical/Broadcast                                                                                             |
| Panoramic view                             | <b>~</b>                                                                                | <b>~</b>                                                                                                           | <b>~</b>                                                                                                       |
| Stitching, Image correction and de-warping | <b>~</b>                                                                                | <b>~</b>                                                                                                           | <b>~</b>                                                                                                       |
| Automated director (AI)                    | <b>~</b>                                                                                | <b>~</b>                                                                                                           | <b>~</b>                                                                                                       |
| Livestreaming to other outputs             | 1 Channel                                                                               | Multiple                                                                                                           | Multiple                                                                                                       |
| Remote management and control              | <b>~</b>                                                                                | <b>~</b>                                                                                                           | <b>~</b>                                                                                                       |
| Sports supported                           | 1 per system                                                                            | Unlimited                                                                                                          | Unlimited                                                                                                      |
| Cloud live streaming (subscription)        | ~                                                                                       | <b>~</b>                                                                                                           | <b>~</b>                                                                                                       |
| Recording                                  | Local 128GB                                                                             | Local & Cloud 128GB                                                                                                | Local & Cloud 128GB                                                                                            |
| IQ Calendar<br>(Online Event Scheduler)    | ~                                                                                       | <b>~</b>                                                                                                           | <b>~</b>                                                                                                       |