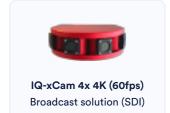

# **Camera options**

The camera option depents on the field of view and budget of the project. IQ-SP supports 5 different camera types:

# **IQSP Packages** Depending on budget and requirements

|                                            | Club                                                                                    | Pro/Pro+                                                                                                           | Premium                                                                                                        |
|--------------------------------------------|-----------------------------------------------------------------------------------------|--------------------------------------------------------------------------------------------------------------------|----------------------------------------------------------------------------------------------------------------|
|                                            | Ideal for grass root<br>clubs and analytical<br>packages live stream to<br>social media | Full broadcast<br>capability with Pro+.<br>Ideal for indoor courts/<br>smaller field for full<br>broadcast quality | Full broadcast<br>capabilities & high<br>quality. Ideal for all<br>sports. Scalable to<br>include side cameras |
| Camera                                     | Basic 4×4K                                                                              | Choice of cameras / IQ-xCam (2c)                                                                                   | IQ-xCam (4c)                                                                                                   |
| IQSP Server (included)                     | 19" Lite Server                                                                         | 19" 2U Pro Server                                                                                                  | 19" 2U Premium Server                                                                                          |
| Multicamera streams                        | 1 (Only AI)                                                                             | Up to 5                                                                                                            | Up to 5                                                                                                        |
| Multicamera operation with side cams       | ×                                                                                       | ×                                                                                                                  | <b>~</b>                                                                                                       |
| Manual camera control and tracking         | ×                                                                                       | <b>~</b>                                                                                                           | <b>~</b>                                                                                                       |
| Views available                            | Tactical only                                                                           | Tactical/Broadcast                                                                                                 | Tactical/Broadcast                                                                                             |
| Panoramic view                             | <b>~</b>                                                                                | <b>~</b>                                                                                                           | <b>~</b>                                                                                                       |
| Stitching, Image correction and de-warping | <b>~</b>                                                                                | <b>~</b>                                                                                                           | <b>~</b>                                                                                                       |
| Automated director (AI)                    | <b>~</b>                                                                                | <b>~</b>                                                                                                           | <b>~</b>                                                                                                       |
| Livestreaming to other outputs             | 1 Channel                                                                               | Multiple                                                                                                           | Multiple                                                                                                       |
| Remote management and control              | <b>~</b>                                                                                | <b>~</b>                                                                                                           | <b>~</b>                                                                                                       |
| Sports supported                           | 1 per system                                                                            | Unlimited                                                                                                          | Unlimited                                                                                                      |
| Cloud live streaming (subscription)        | ~                                                                                       | <b>~</b>                                                                                                           | <b>~</b>                                                                                                       |
| Recording                                  | Local 128GB                                                                             | Local & Cloud 128GB                                                                                                | Local & Cloud 128GB                                                                                            |
| IQ Calendar<br>(Online Event Scheduler)    | ~                                                                                       | <b>~</b>                                                                                                           | <b>~</b>                                                                                                       |