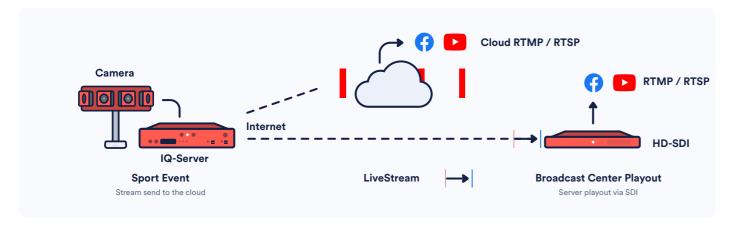

## **Playout**

Every IQ-SP system needs a playout server as part of the workflow to create IP or SDI streams complete with graphical overlays. There is a choice of two Playout options:

#### Cloud based (Subscription based)

Cloud based decoder that can push steam to social media, CDN's, OTT platform or YourTeam-Stream

Decoder (on-site) WMT 2K4: 4x IP/HD-SDI outputs

## **IQ-SP Platform** Workflow broadcast