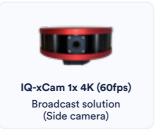

# **Camera options**

The camera option depents on the field of view and budget of the project. IQ-SP supports 5 different camera types:

# **IQSP Packages** Depending on budget and requirements

|                                            | Club                                                                                    | Pro/Pro+                                                                                                           | Premium                                                                                                        |
|--------------------------------------------|-----------------------------------------------------------------------------------------|--------------------------------------------------------------------------------------------------------------------|----------------------------------------------------------------------------------------------------------------|
|                                            | Ideal for grass root<br>clubs and analytical<br>packages live stream to<br>social media | Full broadcast<br>capability with Pro+.<br>Ideal for indoor courts/<br>smaller field for full<br>broadcast quality | Full broadcast<br>capabilities & high<br>quality. Ideal for all<br>sports. Scalable to<br>include side cameras |
| Camera                                     | Basic 4×4K                                                                              | Choice of cameras / IQ-xCam (2c)                                                                                   | IQ-xCam (4c)                                                                                                   |
| IQSP Server (included)                     | 19" Lite Server                                                                         | 19" 2U Pro Server                                                                                                  | 19" 2U Premium Server                                                                                          |
| Multicamera streams                        | 1 (Only AI)                                                                             | Up to 5                                                                                                            | Up to 5                                                                                                        |
| Multicamera operation with side cams       | ×                                                                                       | ×                                                                                                                  | <b>~</b>                                                                                                       |
| Manual camera control and tracking         | ×                                                                                       | <b>~</b>                                                                                                           | <b>~</b>                                                                                                       |
| Views available                            | Tactical only                                                                           | Tactical/Broadcast                                                                                                 | Tactical/Broadcast                                                                                             |
| Panoramic view                             | <b>~</b>                                                                                | <b>~</b>                                                                                                           | <b>~</b>                                                                                                       |
| Stitching, Image correction and de-warping | <b>~</b>                                                                                | <b>~</b>                                                                                                           | <b>~</b>                                                                                                       |
| Automated director (AI)                    | <b>~</b>                                                                                | <b>~</b>                                                                                                           | <b>~</b>                                                                                                       |
| Livestreaming to other outputs             | 1 Channel                                                                               | Multiple                                                                                                           | Multiple                                                                                                       |
| Remote management and control              | <b>~</b>                                                                                | <b>~</b>                                                                                                           | <b>~</b>                                                                                                       |
| Sports supported                           | 1 per system                                                                            | Unlimited                                                                                                          | Unlimited                                                                                                      |
| Cloud live streaming (subscription)        | ~                                                                                       | <b>~</b>                                                                                                           | <b>~</b>                                                                                                       |
| Recording                                  | Local 128GB                                                                             | Local & Cloud 128GB                                                                                                | Local & Cloud 128GB                                                                                            |
| IQ Calendar<br>(Online Event Scheduler)    | ~                                                                                       | <b>~</b>                                                                                                           | <b>~</b>                                                                                                       |