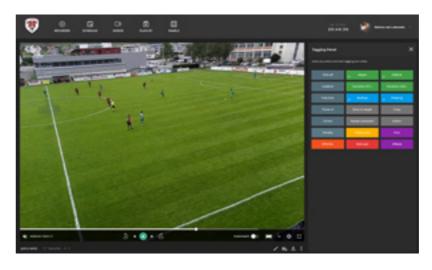

#### LinkMatrix Management

Cloud based portal for complete remote management. Includes Clipper for social media postings, scheduler, overlay control, destination selection, scoreboard control, hightlight creation & replay, social media decoding and streaming.

#### **Analysis Integration Layer**

IQ-SP can simultaneously produce a broadcast view for livestreaming and a tactical view that can be used for an array of sports analytical packages.

IQ-SP has a close integration with Provispo that manages, and consults on analysis including a range of well known third-party analytical packages, with an online video storage platform. Upload of a video is an automatic process making content immediatly available locally for analysis by coaches and trainers on their mobile devices.