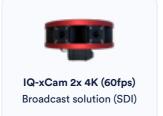

# **Camera options**

The camera option depents on the field of view and budget of the project. IQ-SP supports 5 different camera types:

# **IQSP Packages** Depending on budget and requirements

|                                            | Club                                                                                    | Pro/Pro+                                                                                                           | Premium                                                                                                        |
|--------------------------------------------|-----------------------------------------------------------------------------------------|--------------------------------------------------------------------------------------------------------------------|----------------------------------------------------------------------------------------------------------------|
|                                            | Ideal for grass root<br>clubs and analytical<br>packages live stream to<br>social media | Full broadcast<br>capability with Pro+.<br>Ideal for indoor courts/<br>smaller field for full<br>broadcast quality | Full broadcast<br>capabilities & high<br>quality. Ideal for all<br>sports. Scalable to<br>include side cameras |
| Camera                                     | Basic 4×4K                                                                              | Choice of cameras / IQ-xCam (2c)                                                                                   | IQ-xCam (4c)                                                                                                   |
| IQSP Server (included)                     | 19" Lite Server                                                                         | 19" 2U Pro Server                                                                                                  | 19" 2U Premium Server                                                                                          |
| Multicamera streams                        | 1 (Only AI)                                                                             | Up to 5                                                                                                            | Up to 5                                                                                                        |
| Multicamera operation with side cams       | ×                                                                                       | ×                                                                                                                  | <b>~</b>                                                                                                       |
| Manual camera control and tracking         | ×                                                                                       | <b>~</b>                                                                                                           | <b>~</b>                                                                                                       |
| Views available                            | Tactical only                                                                           | Tactical/Broadcast                                                                                                 | Tactical/Broadcast                                                                                             |
| Panoramic view                             | <b>~</b>                                                                                | <b>~</b>                                                                                                           | <b>~</b>                                                                                                       |
| Stitching, Image correction and de-warping | <b>~</b>                                                                                | <b>~</b>                                                                                                           | <b>~</b>                                                                                                       |
| Automated director (AI)                    | <b>~</b>                                                                                | <b>~</b>                                                                                                           | <b>~</b>                                                                                                       |
| Livestreaming to other outputs             | 1 Channel                                                                               | Multiple                                                                                                           | Multiple                                                                                                       |
| Remote management and control              | <b>~</b>                                                                                | <b>~</b>                                                                                                           | <b>~</b>                                                                                                       |
| Sports supported                           | 1 per system                                                                            | Unlimited                                                                                                          | Unlimited                                                                                                      |
| Cloud live streaming (subscription)        | ~                                                                                       | <b>~</b>                                                                                                           | <b>~</b>                                                                                                       |
| Recording                                  | Local 128GB                                                                             | Local & Cloud 128GB                                                                                                | Local & Cloud 128GB                                                                                            |
| IQ Calendar<br>(Online Event Scheduler)    | ~                                                                                       | <b>~</b>                                                                                                           | <b>~</b>                                                                                                       |